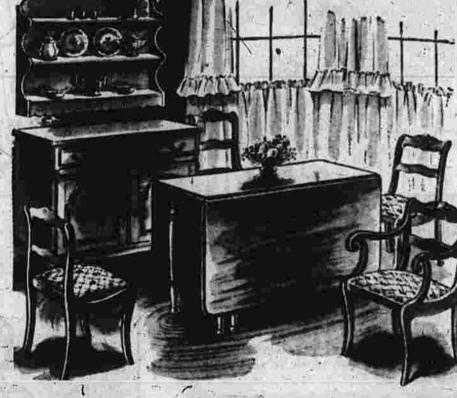

Advertise in The Herald—It Pays

AUTHENTIC 18th CENTURY BEAUTY .: KEITH QUALITY IN "PENNSYLVANIA HOUSE"

This is the furniture with all the traditional beauty and charm of true antiques . . . magnificent

CHEST OF DRAWERS in 42 inch \$119.95

TRIPLE DRESSER with Framed \$199.50

**Budget Terms** 

SERVER, with cabinet base, 36 inch width ........... \$87.50 HUTCH CABINET with shelves, 36 inch width .......... \$124.50 CHINA CABINET in 36 inch width, with doors . . . . . . . . \$149.50 HUTCH CABINET in 44 inch width. Shelves ....... \$169.50 BUFFET OR HUTCH BASE in 54 inch width ..... \$149.50 HUTCH CABINET with shelves, 54 inch width ...... \$209.50 CHINA CABINET in 54" width, enclosed shelves ..... \$249.50

LIBERAL KEITH BUDGET TERMS

OPEN THURSDAY EVENING UNTIL 9 Special Store Hours For Next Week. Open From 9 A.M. Until 5:30 P.M. Open Tuesday and Thursday Until 9 P.M. Closed Wednesday At Noon. FREE PARKING In Keith's Private Parking Lot.

Solid Cherry Dinette And Dining Room Pieces You may choose from a complete collection of distinguished reproductions for the dining room, junior dining room or dinette, in styles for every home. STARTER GROUP, consisting of Dropleaf Table that opens to 38 by 60 inches, and four Bow top Windsor Chairs, only

DROPLEAF TABLE, 20 x 38 \$69.50 inches, opens to 38 x 60 inches, WINDSOR CHAIRS with how \$13.95 DROPLEAF TABLE with removable leaf. Opens to 38 x 72". \$94.50 WINDSOR CHAIRS with fiber \$16.95 rush bottom seats. ..... DROPLEAF TABLE, 20 x 46" \$99.50 closed, opens to 46 x 68".... DROPLEAF TABLE with \$139.50 two leaves, opens to 46 x 95". ROUND SPOON FOOT

CARVED BACK SIDE CHAIR. \$24.50 upholstered seat, as shown. CARVED BACK ARM CHAIR, \$32.50 upholstered seat, as shown. .. \$32.50

SPECIAL! 53 PIECE Professional Tool Set

If bought separately would sell for \$50.10! Your home carpenter's work - \$29.95 shop with wall case. Now only . . .