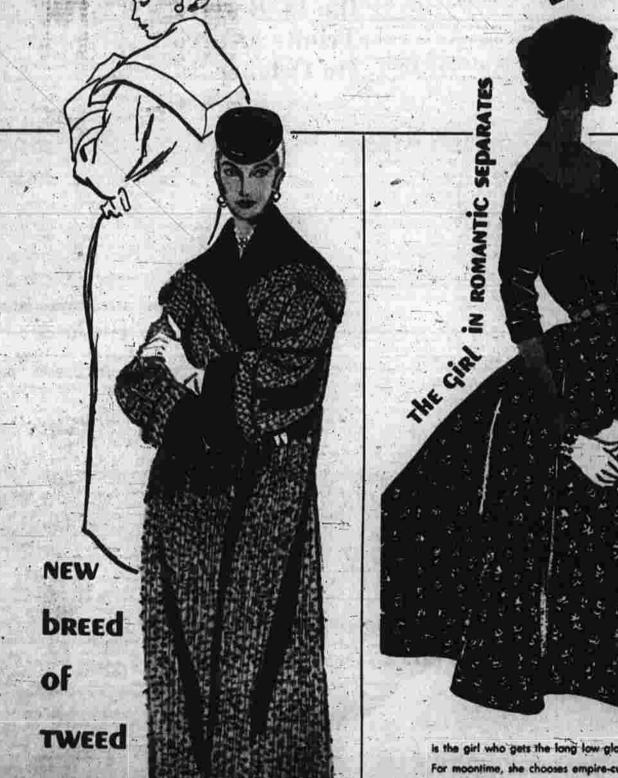

A great expanse of it to wrop and clutch close to you. This is the fashion look in the fashion fabric of the year. Magnificently collared in matching wast suede ... divinely comfortable over suits... and truly the beginning of a beautiful fall. Grey, red or blue. Sizes 8 to 16.

is the girl who gets the long low glances! For moontime, she chooses empire-cut wool jersey três, três décolleté. Then weds it with a primrose-prettied cotton felt skirt,

bouncing over its own nylon net crinoline, and silky like broadcloth to touch. Sizes 10 to 16. The blouse in black or moss green. \$17.95

The skirt in black with rose or aqua.

EASTW00

men's TV program was interrupted ing, "I don't know what it is, but

**FAMILY DRIVE-IN** LAST TIMES TONIGHT Druve-9n Theatre

STARTS THURSDAY "TO HAVE AND HAVE NOT" Jimmy Stewart in "WINCHESTER 73" SHOW STARTS 7:30 Come Early—Leave Earl