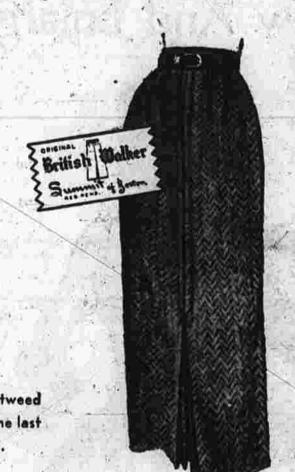

British WALKER SKIRT \$998

The timeless fashion . . a classic tweed skirt. Precision tailored down to the last stitch. In gray only. Sizes 10 to 18.

a-la Paris-Style Slips\*

Youth Form

NO IRONING

JUST DIP,