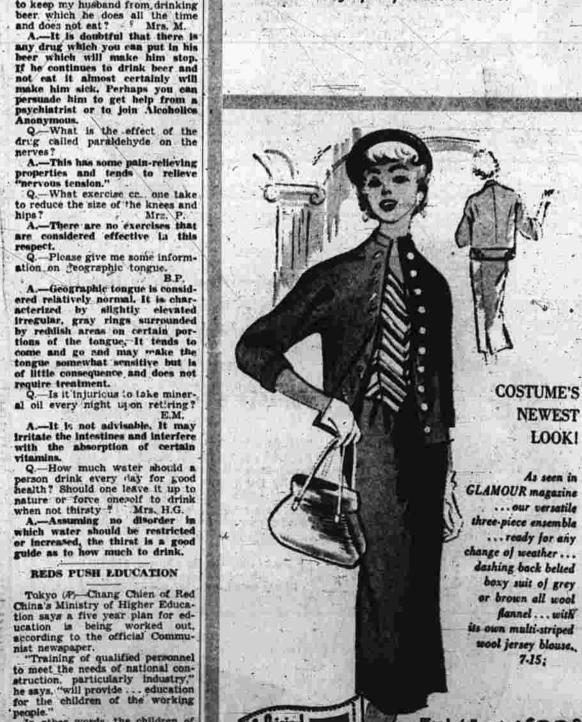

A great expanse of it to wrop and clutch close to you. This is the fashion look in the fashion fabric of the year. Magnificently collared in matching wast suede ... divinely comfortable over suits... and truly the beginning of a beautiful fall. Grey, red or blue. Sizes 8 to 16.

is the girl who gets the long low glances! For moontime, she chooses empire-cut wool jersey três, três décolleté. Then weds it with a primrose-prettied cotton felt skirt,

bouncing over its own nylon net crinoline, and silky like broadcloth to touch. Sizes 10 to 16. The blouse in black or moss green. \$17.95

The skirt in black with rose or aqua.

EASTW00

men's TV program was interrupted ing, "I don't know what it is, but

**FAMILY DRIVE-IN** LAST TIMES TONIGHT Druve-9n Theatre

STARTS THURSDAY "TO HAVE AND HAVE NOT" Jimmy Stewart in "WINCHESTER 73" SHOW STARTS 7:30 Come Early—Leave Earl