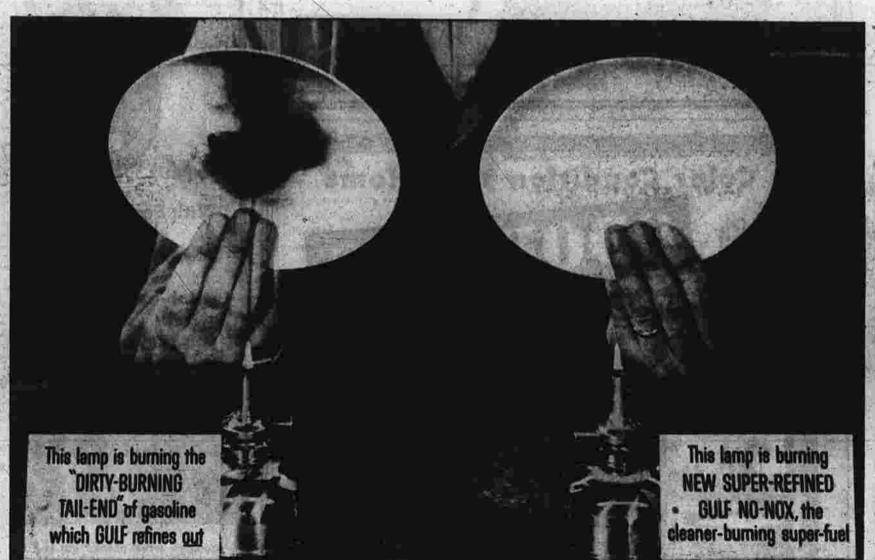

# Gulf amounces a completely new and different gasoline!

Now-Gulf refines out the "dirty-burning tail-end" of gasoline—the No. 1 troublemaker in high-compression engines. Result:

a cleaner-burning super-fuel that gives you thousands of extra miles of full engine power...free from knock or pre-ignition.

burning tail-end"—more than a cupful in every gal-lon. Just look at the plates the Gulf scientist is holding in the unretouched photo above and see what a difference Gulf super refining makes! Starting with your first tankful, this new, super-refined, super-powere

- Extra gas mileage. Why? Because new NO-NOX is specially blende for the short-trip, stop-and-go driving motorists do most.
- No knock, no pre-ignition—even in today's super-compression en-gines. Why? Because the anti-knock power of new Gulf NO-NOX has been stepped up to an all-time high.
- Stall-proof smoothness—no more worries about carbureter icing in chilly weather, or vapor lock on warm days. Instant starts, too and fast, fuel-saving warm-up.

Road tests show: New Gulf No-Nox actually makes cars perform better than new...even after 15,000 miles TRUE! Under all conditions—Gulf test cars showed: Higher-than-new horse power! Better-than-new on gasoline mileage! And not a single trace of carbon nock or pre-ignition at any time, even on the steepest mountain grades