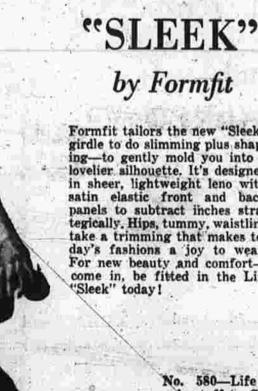

No. 386—Brassaliere of em-broidered and plain cotton broadcloth with elasticized marquisette back. Gentle wire support under the bust. De-tachable garters. 32A to 38B.

girdle to do slimming plus shapin sheer, lightweight leno with satin elastic front and back panels to subtract inches strategically. Hips, tummy, waistline take a trimming that makes to-day's fashions a joy to wear. For new beauty and comfort—come in, be fitted in the Life "Sleek" today!

No. 580—Life Bra shown, nylon taffeta, Stitched under-bust for youthful uplift, A,

Life "Sleek" Girdle, Glamour-giving leno with satin elastic front and back panels for ex-tra control, 25 to 34. In 15" lengths, \$12.50

elasticized marquisette.
Gentle wire support under the bust. Waistcinching feature, 32A to
38B. \$6.50

It's Newl-(And about time!)

Truly light, comfortable control for the STOUT figure

There's a touch of wizardry in the way Formfit has combined sure control with action-free comfort in this Life Girdle. Gently but firmly flattens midriff and tummy, slims inches from waist and hips, trims thighs and back. Come be fitted for comfort by our understanding corsetiere! Sizes 28 to 36.

No. 4780, Girdle shown, \$13.50 Batiste and lene elastic with lightly boned back. 15" and 17" length.